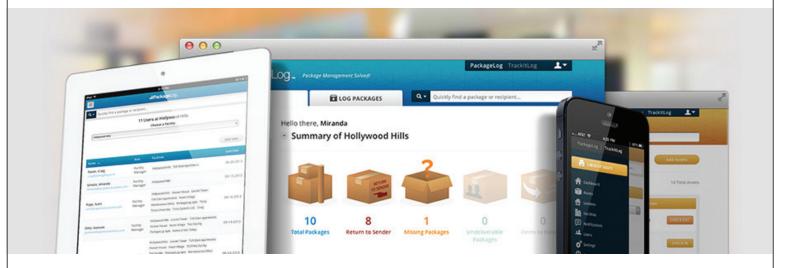

# -- PackageLog

ONLINE INBOUND

#### PACKAGE LOGGING SOFTWARE

Log, Notify and Deliver Packages 75% Faster!

- Reporting and Management Tools
- Alerts by Email and SMS
- Resident Retention Tool

Starting at \$79 per month.

## A resident retention amenity like you've never seen!

- Notifies via Your Custom Messages
- No Equipment to Buy
- Intuitive Design, Minimal Training Required
- Easily Control Staff Permissions
- Nothing to Download or Install
- 24/7 Live Customer Support
- Mass-Text/Mass-Email Included

Adding PackageLog<sup>™</sup> will increase your net income through efficiencies and is an expenditure that will actually produce an immediate visible return.

1-855-315-4455 | uspsionline.com

Developed From Experience | Professionally Designed
USPSIonline is a US Postal Solutions Company